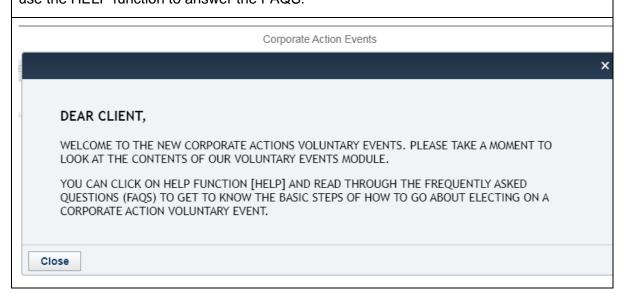

Corporate Events and Corporate Action Mandatory Events are very useful. You can also use the HELP function to answer the FAQS.

You can see the performance of your portfolio over any time period.

A lot of information is available under Historical Reports. You can see your Trades or Financial transactions or the Dividends separately for any period you choose. You can export any report in PDF or Excel or sometimes in both formats.