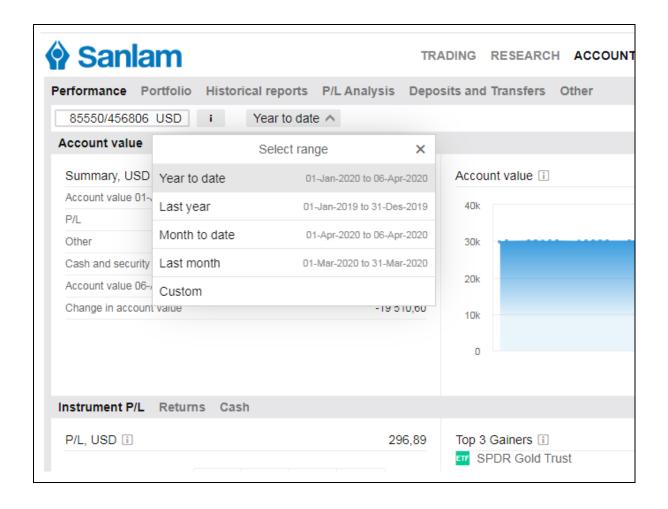

Corporate Events and Corporate Action Mandatory Events are very useful. You can also use the HELP function to answer the FAQS.

You can see the performance of your portfolio over any time period.

A lot of information is available under Historical Reports. You can see your Trades or Financial transactions or the Dividends separately for any period you choose. You can export any report in PDF or Excel or sometimes in both formats.