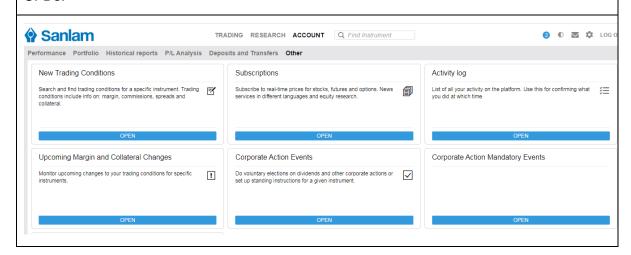

Click on Account in the Top Menu bar, then on Other and then on Open under Activity Log.

Also under Other you will find the following. Upcoming Margin Changes will only be for CFDs.

Under Trading Conditions, Trading Rates you will the commission and other charges of any share.

Under Instrument you will find more information. For CFDs the margin % will also be displayed.

Under Subscriptions you are able to subscribe for live prices. Please do subscribe for BATS Europe, it is free for non-professional users.

Corporate Events and Corporate Action Mandatory Events are very useful. You can also use the HELP function to answer the FAQS.

You can see the performance of your portfolio over any time period.

A lot of information is available under Historical Reports. You can see your Trades or Financial transactions or the Dividends separately for any period you choose. You can export any report in PDF or Excel or sometimes in both formats.