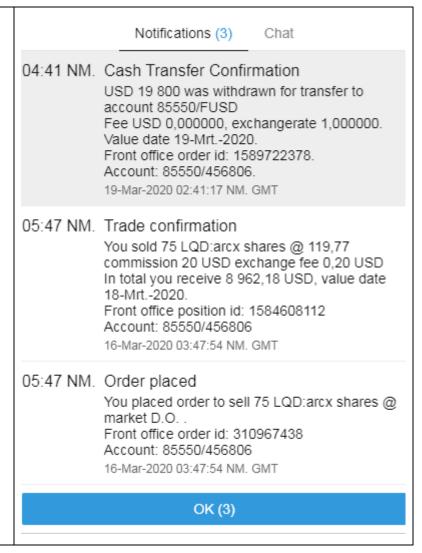

## How to use Accounts on iTradeGo

This guide will help you to use your Accounts on your iTradeGlobal and CFD platforms.

When You Log in you will see a pop-up with notifications of everything that happened on your account since you were last logged in. Yes, everything. Every single thing is also available in your Activity Log, see next.