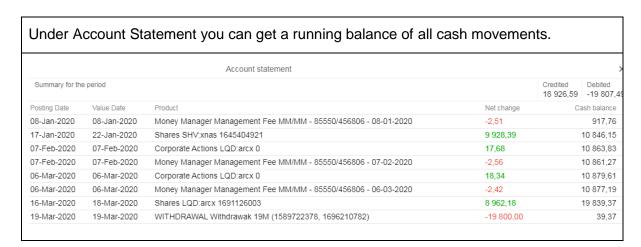

Corporate Events and Corporate Action Mandatory Events are very useful. You can also use the HELP function to answer the FAQS.

You can see the performance of your portfolio over any time period.

A lot of information is available under Historical Reports. You can see your Trades or Financial transactions or the Dividends separately for any period you choose. You can export any report in PDF or Excel or sometimes in both formats.

Under Portfolio Report you can export a PDF of your report for any time period.

You can also get your Financial Statement for any period and export it in both PDF and Excel formats. Click on the + sign to expand that section.