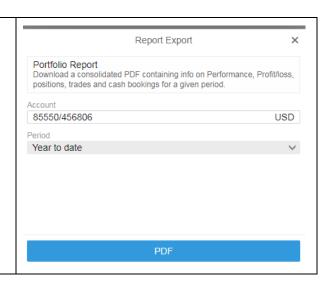

Under Portfolio Report you can export a PDF of your report for any time period.

You can also get your Financial Statement for any period and export it in both PDF and Excel formats. Click on the + sign to expand that section.