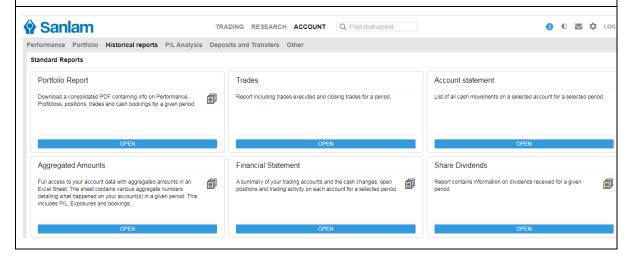

Corporate Events and Corporate Action Mandatory Events are very useful. You can also use the HELP function to answer the FAQS.

You can see the performance of your portfolio over any time period.

A lot of information is available under Historical Reports. You can see your Trades or Financial transactions or the Dividends separately for any period you choose. You can export any report in PDF or Excel or sometimes in both formats.

Under Portfolio Report you can export a PDF of your report for any time period.

You can also get your Financial Statement for any period and export it in both PDF and Excel formats. Click on the + sign to expand that section.