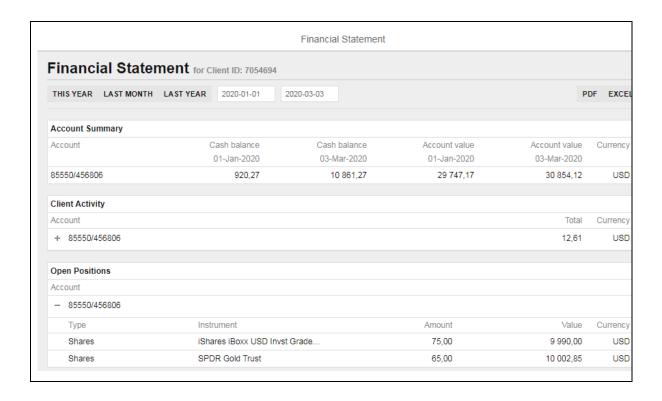

Under Portfolio Report you can export a PDF of your report for any time period.

You can also get your Financial Statement for any period and export it in both PDF and Excel formats. Click on the + sign to expand that section.