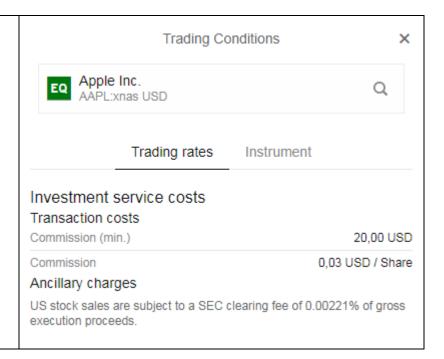

Click on Account in the Top Menu bar, then on Other and then on Open under Activity Log.

Also under Other you will find the following. Upcoming Margin Changes will only be for CFDs.

Under Trading Conditions, Trading Rates you will the commission and other charges of any share.